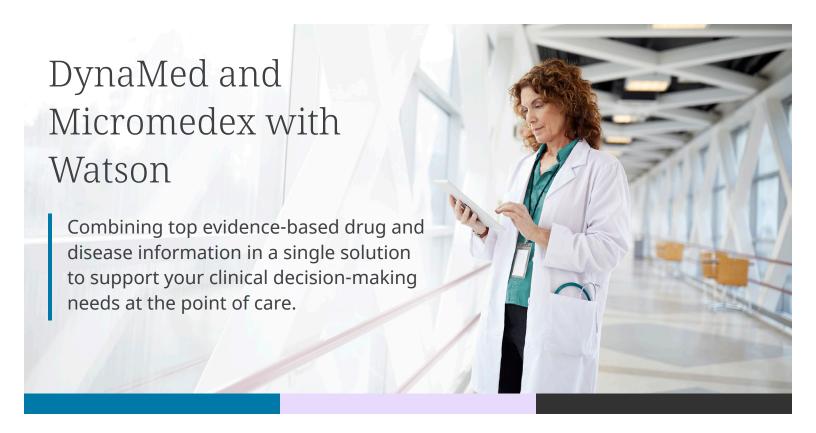

## Why DynaMed and Micromedex with Watson?

DynaMed and Micromedex with Watson seamlessly combines the clinical expertise and extensive, curated disease content of DynaMed®, with the depth and breadth of drug information and AI search capabilities of IBM Micromedex®. This solution can help provide users with evidence-based insights for optimal clinical decision making, which can lead to improved patient outcomes. Our content is curated under rigorous evidence-based editorial principles and offers users an optimal blend of clinical evidence and guidance from accredited experts.