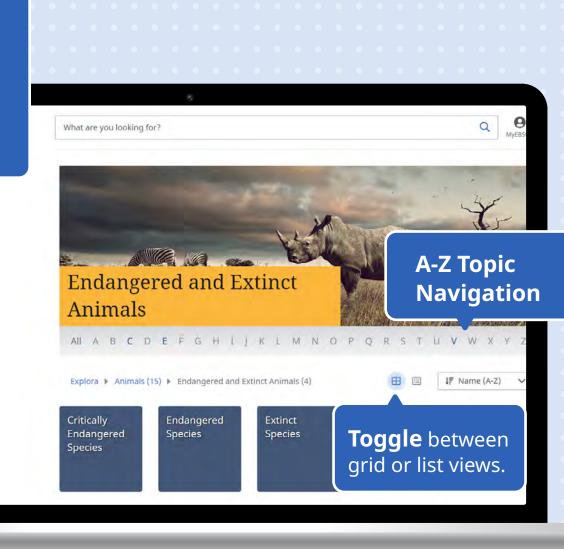

### **Discover sub-topics**

Endangered Species

← Back

(Kingkoo Ast) (Jagunust) (Kargay) (Tgeri) (Jantettacknaste) (Mooping Trave) (Mule Stark) (Coolina Instituentitying Spuriel Otter (Due Whale) (Bighton Sheep) (Tesmanian Devil) (Bluelin Tuna

### Related topic overviews