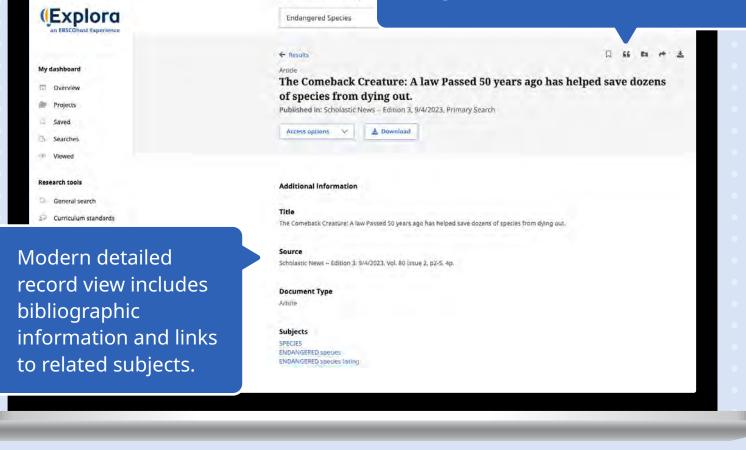

The Topic Overview provides background information to help researchers get started.

## Related sub-topics

**Researchers can** access one of three featured articles or click View all results to display the full Search Results Page.

# **Details View (Continued)**

Clicking a subject link generates a new result list, many of which include a Topic Overview.