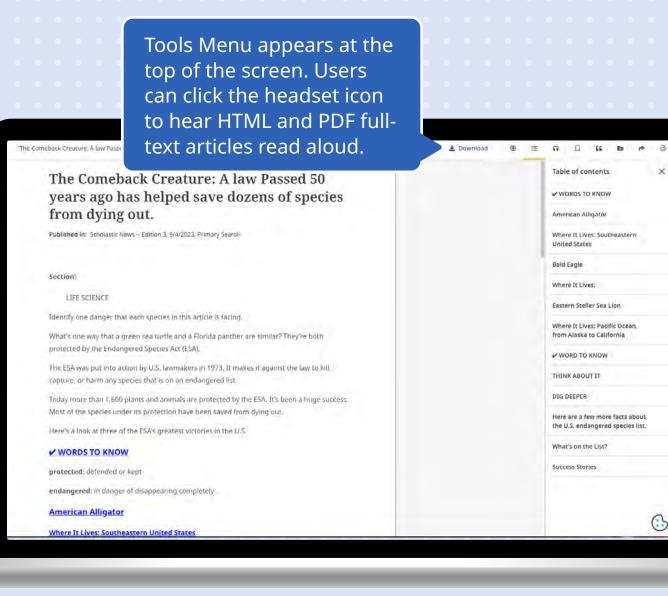

# **Details View**

The Tools Menu allows the user to bookmark, cite, add (to project), share or download the detailed record. Clicking the share icon lets the user email the result or share it to Google Classroom, Google Drive or Microsoft OneDrive.

# **Online Full Text View**