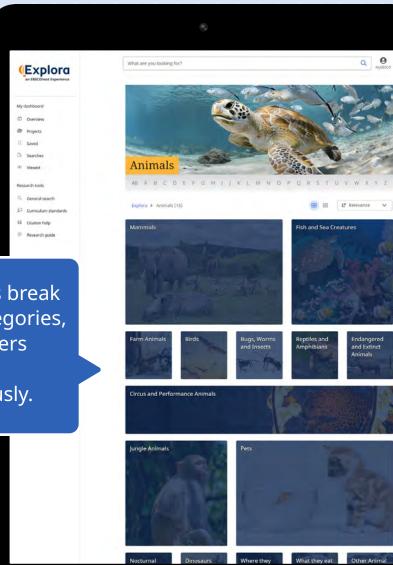

# **Topic Explorer Experience**

Subject categories break down into subcategories, enabling researchers to discover topics more serendipitously.

# **Topic Explorer Experience**

# **Topic Explorer Experience**

Links to **related topic** overviews help researchers make relevant connections.

> Featured content carousel gives prominence to valuable, thematic e-book content, when available.