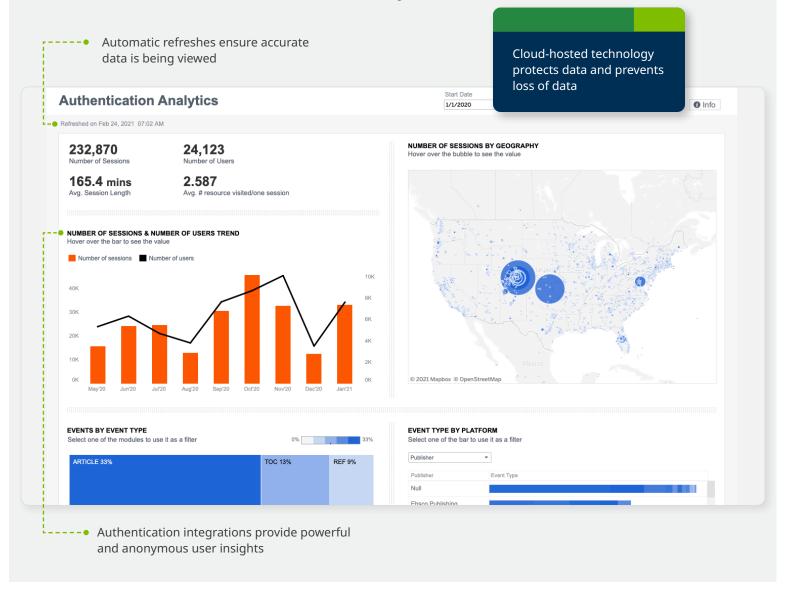

# How Secure is Your Library Analytics Data?

If your library struggles with the manual process of gathering, storing and saving library data for analysis, then you are poised to face a number of risks. Panorama offers a comprehensive strategy to secure library analytics by streamlining disparate data sources, providing cloud-hosted technology and leveraging authentication analytics – all within a platform that meets privacy regulations.

## **Security and Privacy at Work**

User data is secure, accurate and anonymous.