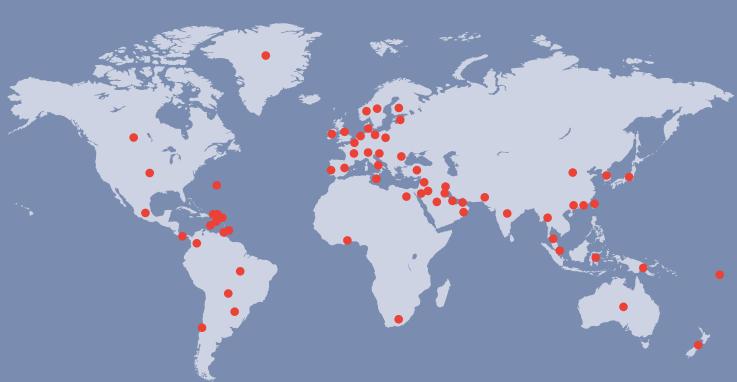

## CINAHL Complete A Nursing Researcher's Best Friend

CINAHL Complete supports the nursing research needs of more than 2,400 hospitals and academic institutions worldwide with users in 67 countries.

## **Top 5 Countries** to Access CINAHL Complete **UNITED STATES**