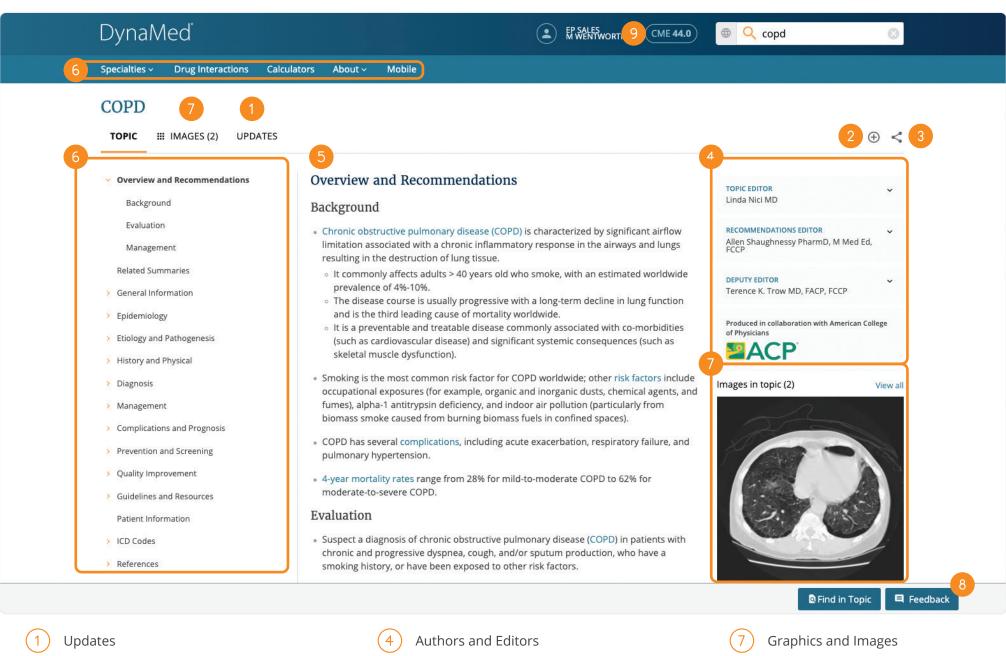

## Features and Functionality at a Glance...

- 2 Follow Topics
- 3 Share Topics

- (5) Overview and Recommendations
- 6 Easy Navigation

- 8 Submit Feedback
- 9 CME Count