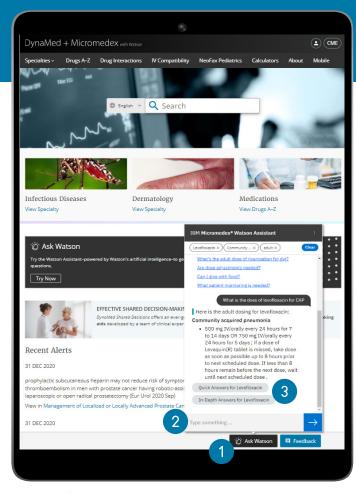

## Get to Know the "Ask Watson" Assistant

- 1 Access "Ask Watson" from any page of DynaMed and Micromedex with Watson.
- Type your question in to the "Ask Watson" Assistant the way you speak and easily get the medication related answer you need.
- 3 Dive deeper into the content if you choose with quick links to complete drug topics.