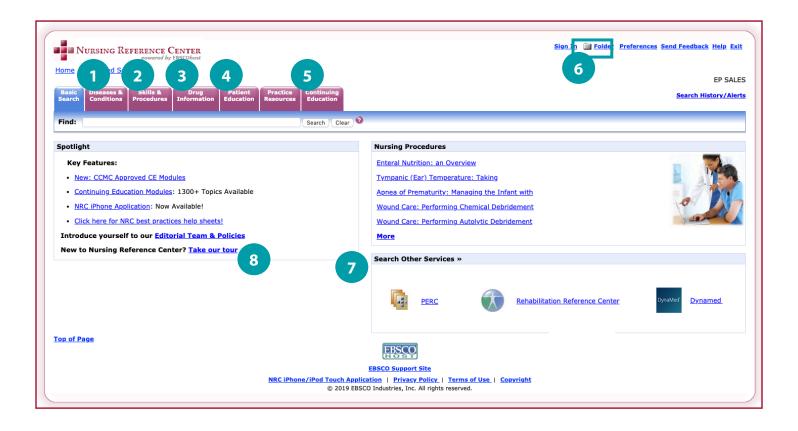

### Content and Features at a Glance...

1 Diseases & Conditions

Explore information about diseases and conditions in easily digestible formats that map to the nursing workflow.

- 2 Skills & Procedures

  Brush up on best practices for performing nursing tasks.
- 3 **Drugs**Access information about trade and generic drugs, drug classes, IV therapy best practices and more.

4 Patient Education

Access high quality patient education handouts.

5 Continuing Education

Take continuing education classes for professional development or to maintain licensure.

6 Personalized Folders

Store your favorite searches, topics, alerts and articles in personalized or department folders.

Search Other Services

Quickly access other EBSCO Health resources (subscription required) or hospital specific resources through the "Search Other Services" function.

Take a Tour

Want to learn more about *Nursing Reference Center*? Take a quick tour of our interface.